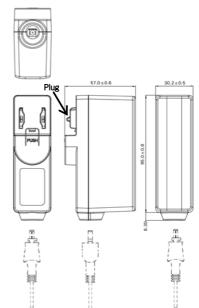

 Power efficiency:
 Level VI

Type of power plug: Interchangeable plugs for Europe, USA, United Kingdom and China
Type of output connection: Female socket foreseen for

connectors M79 or M79C
In conformity to the standards: EN61347-1- EN61347-2-13 - EN55015 - EN61000-3-2

. Interchangeable plugs supplied with the power adapter:

Europe plug

USA plug

United Kingdom plug

- Outgoing connection foreseen with female socket for connector M79 (ref. page 805) or M79C (ref. page 805.1)
- . Table of the available colours:
- N = black
- B = white