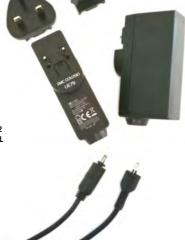

## **UE79-18W/12V**

Type: SWITCHING POWER ADAPTER for

LEDs 18W 12V

Input voltage : 100+240 V AC (50-60Hz)

 Output voltage:
 12 V DC

 Maximum output current:
 0,75 A

 Maximum power:
 18 W

 Standby power:
 0,075 W

 Power efficiency:
 Level VI

Type of power plug: Interchangeable plugs for Europe, USA, United Kingdom and China
Type of output connection: Female socket foreseen for

connectors M79 or M79C
In conformity to the standards: EN61347-1- EN61347-2-13 - EN55015 - EN61000-3-2

. Interchangeable plugs supplied with the power adapter:

Europe plug

USA plug

United Kingdom plug

- Outgoing connection foreseen with female socket for connector M79 (ref. page 805) or M79C (ref. page 805.1)
- . Table of the available colours:
- N = black
- B = white